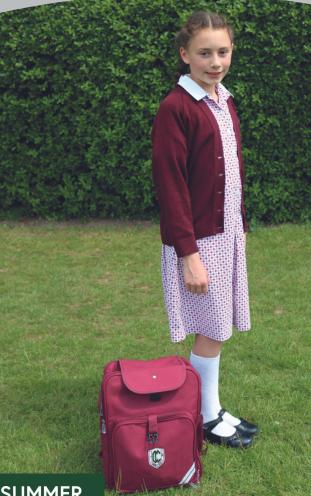

### to be worn after May half-term

- Claires Court (CC) dress, burgundy/white printed cotton
- CC Cardigan, burgundy (summer only)
- CC Blazer, burgundy with badge
- CC Beret, burgundy
- Socks, plain white, ankle or long (not 'trainer' socks)
- Shoes, black leather (not open-toe, ballet pump or sling-back)
- CC Sun cap