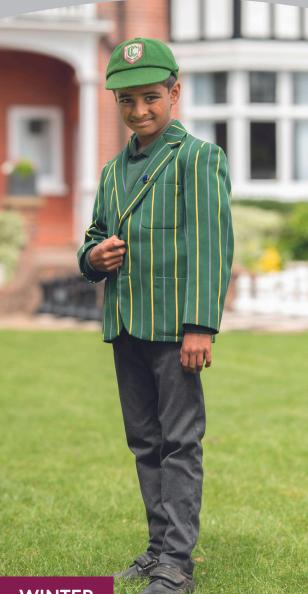

Lower Junior Boys Reception to Year 2

WINTER UNIFORM

- Claires Court Blazer, green with yellow stripes
- CC Sweatshirt, green with emblem
- CC Polo Shirt, green with emblem
- Standard Grey Long Socks
- Standard Grey Trousers
- CC School Cap
- CC Fleece Jacket, bottle green with emblem
- Black Outdoor Shoes
- CC Knitted Scarf

SUMMER UNIFORM

Upper Junior Boys Year 3-6

- Claires Court Blazer, green with yellow stripes
- CC V Neck Jumper, green with emblem
- Standard Long-Sleeved Grey Shirt
- Standard Grey Long Socks
- Standard Grey Trousers
- CC Tie
- CC School Cap
- CC Fleece Jacket, bottle green with emblem
- Black Outdoor Shoes
- CC Knitted Scarf