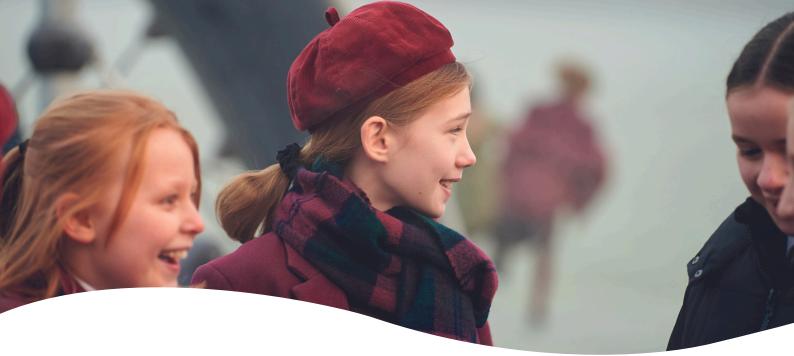

### WINTER UNIFORM

### to be worn after October half-term

- Claires Court (CC) Skirt, Lindsay tartan pleated with straps
- CC Blouse, long-sleeved, white round neck (no pocket)
- CC Pullover, burgundy with emblem, round neck (winter only)
- Burgundy long socks or tights
- CC Blazer, burgundy with badge
- CC Beret, burgundy
- CC Burgundy Coat (optional)
- CC Scarf, Lindsay tartan, black or maroon
- CC Gloves, burgundy or black
- CC Fleece Hat, burgundy
- Shoes, black (as for summer)