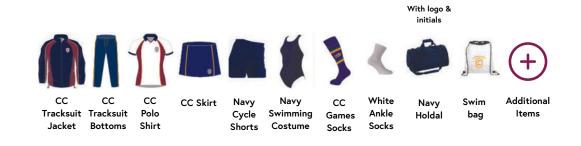

### R to Y2

| Gymnastics<br>and Dance     Image: Comparison of the comparis | •••••     |              |              |              | •••••        | •••••        | •••••        |              | •••••        | •••••                                                               |
|---------------------------------------------------------------------------------------------------------------------------------------------------------------------------------------------------------------------------------------------------------------------------------------------------------------------------------------------------------------------------------------------------------------------------------------------------------------------------------------------------------------------------------------------------------------------------------------------------------------------------------------------------------------------------------------------------------------------------------------------------------------------------------------------------------------------------------------------------------------------------------------------------------------------------------------------------------------------------------------------------------------------------------------------------------------------------------------------------------------------------------------------------------------------------------------------------------------------------------------------------------------------------------------------------------------------------------------------------------------------------------------------------------------------------------------------------------------------------------------------------------------------------------------------------------------------------------------------------------------------------------------------------------------------------------------------------------------------------------------------------------------------------------------------------------------------------------------------------------------------------------------------------------------------------------------------------------------------------------------------------------------------------------------------------------------------------------------------------------|-----------|--------------|--------------|--------------|--------------|--------------|--------------|--------------|--------------|---------------------------------------------------------------------|
| Netball,<br>Hockey                                                                                                                                                                                                                                                                                                                                                                                                                                                                                                                                                                                                                                                                                                                                                                                                                                                                                                                                                                                                                                                                                                                                                                                                                                                                                                                                                                                                                                                                                                                                                                                                                                                                                                                                                                                                                                                                                                                                                                                                                                                                                      |           |              |              | $\checkmark$ | $\checkmark$ |              |              | $\checkmark$ |              |                                                                     |
| Hockey                                                                                                                                                                                                                                                                                                                                                                                                                                                                                                                                                                                                                                                                                                                                                                                                                                                                                                                                                                                                                                                                                                                                                                                                                                                                                                                                                                                                                                                                                                                                                                                                                                                                                                                                                                                                                                                                                                                                                                                                                                                                                                  | Athletics |              |              | $\checkmark$ | $\checkmark$ |              | $\checkmark$ | $\checkmark$ |              | Sports trainers                                                     |
|                                                                                                                                                                                                                                                                                                                                                                                                                                                                                                                                                                                                                                                                                                                                                                                                                                                                                                                                                                                                                                                                                                                                                                                                                                                                                                                                                                                                                                                                                                                                                                                                                                                                                                                                                                                                                                                                                                                                                                                                                                                                                                         | Hockey    | $\checkmark$ | $\checkmark$ | $\checkmark$ | $\checkmark$ |              | $\checkmark$ | $\checkmark$ |              | Sports trainers                                                     |
| Swimming                                                                                                                                                                                                                                                                                                                                                                                                                                                                                                                                                                                                                                                                                                                                                                                                                                                                                                                                                                                                                                                                                                                                                                                                                                                                                                                                                                                                                                                                                                                                                                                                                                                                                                                                                                                                                                                                                                                                                                                                                                                                                                | Swimming  |              |              |              |              | $\checkmark$ |              |              | $\checkmark$ | Towel,<br>goggles, white<br>hat (swimmer),<br>red hat<br>(beginner) |

### Optional items: CC sports cap.

Sports items need to have the pupil's initials printed on them, our kit supplier Hawkinsport will able to advise you and can usually do them while you wait.

**Girls** Reception to Year 6

#### Y3 to Y6

|                                    | •••••        | •••••        | •••••        |              | •••••        | •••••        | •••••                            |                  | •••••                                  |
|------------------------------------|--------------|--------------|--------------|--------------|--------------|--------------|----------------------------------|------------------|----------------------------------------|
| Gymnastics<br>and Dance            |              |              | $\checkmark$ | $\checkmark$ |              |              | ~                                | /                |                                        |
| Athletics                          | $\checkmark$ | $\checkmark$ | $\checkmark$ | $\checkmark$ |              |              | ✓ ✓                              | Sports           | trainers                               |
| Cross Country/<br>Football         | $\checkmark$ | $\checkmark$ | $\checkmark$ | $\checkmark$ |              | $\checkmark$ | $\checkmark$                     | Sports<br>shin p | s trainers,<br>ads                     |
| Hockey                             | $\checkmark$ | $\checkmark$ | $\checkmark$ | $\checkmark$ |              | $\checkmark$ | $\checkmark$                     | hocke            | ads,<br>guard,<br>y stick,<br>trainers |
| Netball,<br>Tennis<br>and Cricket* | $\checkmark$ | $\checkmark$ | $\checkmark$ | $\checkmark$ |              |              | <ul> <li>✓</li> <li>✓</li> </ul> | Sports           | trainers                               |
| Swimming                           |              |              |              |              | $\checkmark$ |              |                                  |                  | , goggles,<br>s Court<br>cap           |
| Sailing                            |              |              |              |              |              |              | $\checkmark$                     |                  | iit, towel,<br>trainers,               |

## Optional items: CC beanie hat, navy long sleeve baselayer, leggings, athletics vest and CC sports cap.

Sports items need to have the pupil's initials printed on them, our kit supplier Hawkinsport will able to advise you and can usually do them while you wait