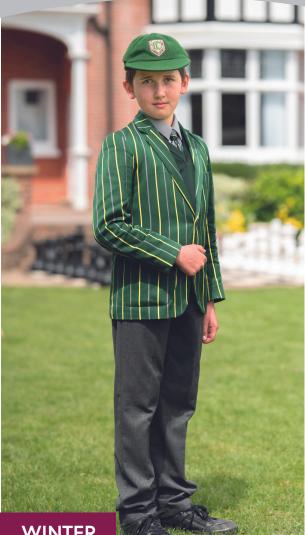

SUMMER UNIFORM

Upper Junior Boys Year 3-6

- Claires Court Blazer, green with yellow stripes
- CC V Neck Jumper, green with emblem
- Standard Long-Sleeved Grey Shirt
- Standard Grey Long Socks
- Standard Grey Trousers
- CC Tie
- CC School Cap
- CC Fleece Jacket, bottle green with emblem
- Black Outdoor Shoes
- CC Knitted Scarf