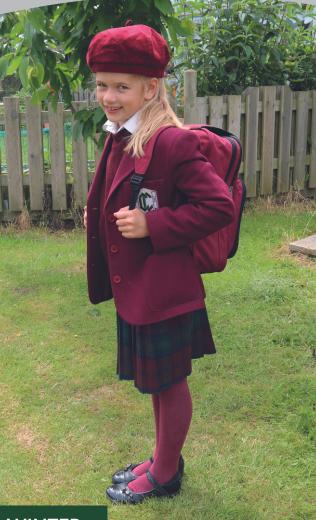

### to be worn after October half-term

- Claires Court (CC) Skirt, Lindsay tartan pleated with straps
- CC Blouse, long-sleeved, white round neck (no pocket)
- CC Pullover, burgundy with emblem, round neck (winter only)
- Burgundy long socks or tights
- CC Blazer, burgundy with badge
- CC Beret, burgundy
- CC Burgundy Coat (optional)
- CC Scarf, Lindsay tartan, black or maroon
- CC Gloves, burgundy or black
- CC Fleece Hat, burgundy
- Shoes, black (as for summer)