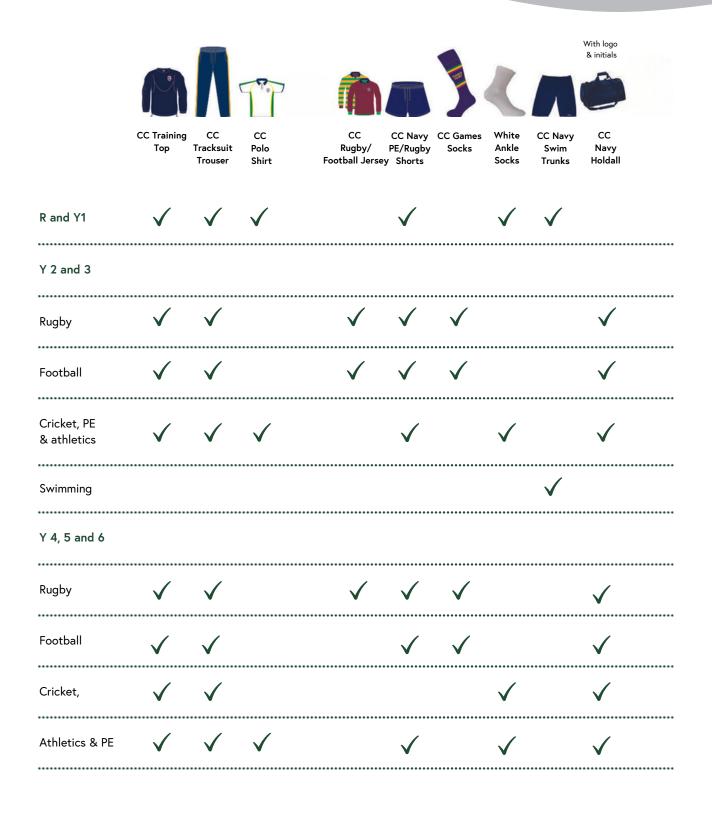

### Other

- CC Drama Blacks is optional for Drama
- Art Overall

**Boys** Reception to Year 6

**Boys** Reception to Year 6

|                            | Th                                      |                                         |                                      |                           |                          |              | 8         |              | 05                    |                      | +                                                                   |
|----------------------------|-----------------------------------------|-----------------------------------------|--------------------------------------|---------------------------|--------------------------|--------------|-----------|--------------|-----------------------|----------------------|---------------------------------------------------------------------|
|                            | CC Cricket<br>Shirt<br>(Summer<br>Term) | Cricket<br>Trousers<br>(Summer<br>Term) | CC Sports<br>Cap<br>(Summer<br>Term) | CC<br>Cricket<br>Slipover | CC<br>Cricket<br>Sweater | Swim<br>bag  | CC Beanie | Baselayer    | Draw<br>String<br>Bag | Athletic<br>Vest     | Additional<br>Items                                                 |
| R and Y1                   |                                         |                                         | $\checkmark$                         |                           |                          | $\checkmark$ | Optional  |              | $\checkmark$          |                      | Sports trainers,<br>towel, goggles                                  |
| Y 2 and 3                  |                                         |                                         |                                      |                           |                          |              |           |              |                       |                      |                                                                     |
| Rugby                      |                                         |                                         |                                      |                           |                          |              | Optional  | $\checkmark$ |                       |                      | Football/rugby<br>boots, shin pads,<br>boot bag                     |
| Football                   |                                         |                                         |                                      |                           |                          |              | Optional  | $\checkmark$ |                       |                      | Football/rugby<br>boots, shin pads,<br>boot bag                     |
| Cricket, PE<br>& athletics |                                         |                                         | $\checkmark$                         |                           |                          |              |           |              |                       |                      | Sports trainers                                                     |
| Swimming                   |                                         |                                         |                                      |                           |                          | $\checkmark$ |           |              |                       |                      | Towel,<br>goggles                                                   |
| Y 4, 5 and 6               |                                         |                                         |                                      |                           |                          |              |           |              |                       |                      |                                                                     |
| Rugby                      |                                         |                                         |                                      |                           |                          |              | Optional  | $\checkmark$ |                       |                      | Boots,<br>gum shield, boot<br>bag                                   |
| Football                   |                                         |                                         |                                      |                           |                          |              | Optional  | $\checkmark$ |                       |                      | Boots,<br>shin pads,<br>boot bag                                    |
| Cricket,                   | $\checkmark$                            | $\checkmark$                            | $\checkmark$                         | Optional                  | Optional                 |              |           |              |                       |                      | Sports trainers                                                     |
| Athletics & PE             |                                         |                                         | $\checkmark$                         |                           |                          |              |           |              | •                     | tional if<br>mpeting | Trainers/spikes if competing                                        |
| Swimming                   |                                         |                                         |                                      |                           |                          | $\checkmark$ |           |              |                       |                      | Towel,<br>goggles, white<br>hat (swimmer),<br>red hat<br>(beginner) |