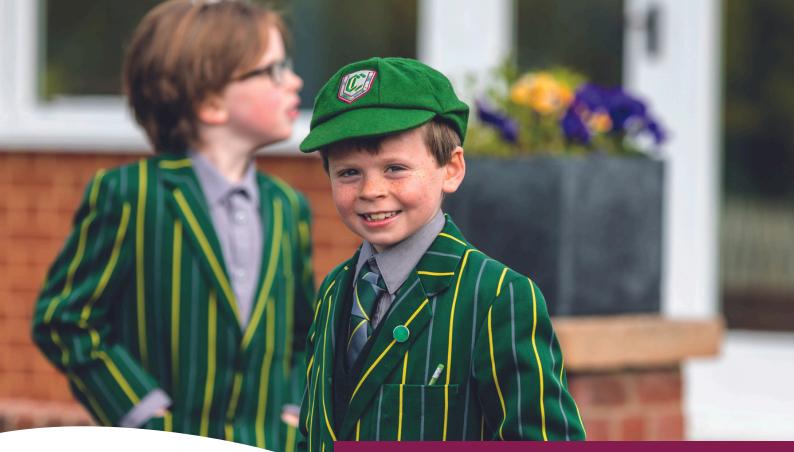

Lower Junior Boys Reception to Year 2

WINTER UNIFORM

- Claires Court Blazer, green with yellow stripes
- CC Sweatshirt, green with emblem
- CC Polo Shirt, green with emblem
- Standard Grey Long Socks
- Standard Grey Trousers
- CC School Cap
- CC Fleece Jacket, bottle green with emblem
- Black Outdoor Shoes
- CC Knitted Scarf

SUMMER UNIFORM

Upper Junior Boys Year 3-6

- Claires Court Blazer, green with yellow stripes
- CC V Neck Jumper, green with emblem
- Standard Long-Sleeved Grey Shirt
- Standard Grey Long Socks
- Standard Grey Trousers
- CC Tie
- CC School Cap
- CC Fleece Jacket, bottle green with emblem
- Black Outdoor Shoes
- CC Knitted Scarf