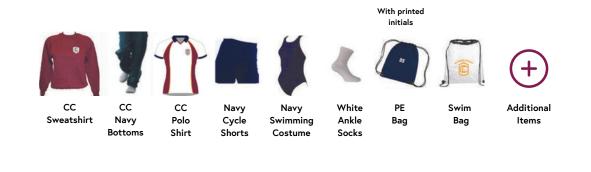

Lower Junior Boys Reception to Year 2

WINTER UNIFORM

- Claires Court Blazer, green with yellow stripes
- CC Sweatshirt, green with emblem
- CC Polo Shirt, green with emblem
- Standard Grey Long Socks
- Standard Grey Trousers
- CC School Cap
- CC Fleece Jacket, bottle green with emblem
- Black Outdoor Shoes
- CC Knitted Scarf

### Other

- CC Drama Blacks is optional for Drama
- Art Overall

- Claires Court Blazer, green with yellow stripes
- CC Sweatshirt, green with emblem
- CC Polo Shirt, green with emblem
- Standard Grey Long Socks
- Standard Grey Shorts
- CC School Cap
- CC Sun Hat
- CC Sports Cap
- Black Outdoor Shoes

SUMMER UNIFORM

Upper Junior Boys Year 3-6

- Claires Court Blazer, green with yellow stripes
- CC V Neck Jumper, green with emblem
- Standard Long-Sleeved Grey Shirt
- Standard Grey Long Socks
- Standard Grey Trousers
- CC Tie
- CC School Cap
- CC Fleece Jacket, bottle green with emblem
- Black Outdoor Shoes
- CC Knitted Scarf

• Claires Court Blazer, green with yellow stripes

SUMMER

**UNIFORM** 

- CC V Neck Jumper, green with emblem
- Standard Short-Sleeved Grey Shirt
- Standard Grey Long Socks
- Standard Grey Shorts
- CC Tie
- CC School Cap
- CC Sun Hat
- CC Sports Cap
- Black Outdoor Shoes

### Other

- CC Drama Blacks is optional for Drama
- Art Overall

**Boys** Reception to Year 6

**Boys** Reception to Year 6

|                            | Th                                      |                                         |                                      |                           |                          |              | 8         |              | 05                    |                      | +                                                                   |
|----------------------------|-----------------------------------------|-----------------------------------------|--------------------------------------|---------------------------|--------------------------|--------------|-----------|--------------|-----------------------|----------------------|---------------------------------------------------------------------|
|                            | CC Cricket<br>Shirt<br>(Summer<br>Term) | Cricket<br>Trousers<br>(Summer<br>Term) | CC Sports<br>Cap<br>(Summer<br>Term) | CC<br>Cricket<br>Slipover | CC<br>Cricket<br>Sweater | Swim<br>bag  | CC Beanie | Baselayer    | Draw<br>String<br>Bag | Athletic<br>Vest     | Additional<br>Items                                                 |
| R and Y1                   |                                         |                                         | $\checkmark$                         |                           |                          | $\checkmark$ | Optional  |              | $\checkmark$          |                      | Sports trainers,<br>towel, goggles                                  |
| Y 2 and 3                  |                                         |                                         |                                      |                           |                          |              |           |              |                       |                      |                                                                     |
| Rugby                      |                                         |                                         |                                      |                           |                          |              | Optional  | $\checkmark$ |                       |                      | Football/rugby<br>boots, shin pads,<br>boot bag                     |
| Football                   |                                         |                                         |                                      |                           |                          |              | Optional  | $\checkmark$ |                       |                      | Football/rugby<br>boots, shin pads,<br>boot bag                     |
| Cricket, PE<br>& athletics |                                         |                                         | $\checkmark$                         |                           |                          |              |           |              |                       |                      | Sports trainers                                                     |
| Swimming                   |                                         |                                         |                                      |                           |                          | $\checkmark$ |           |              |                       |                      | Towel,<br>goggles                                                   |
| Y 4, 5 and 6               |                                         |                                         |                                      |                           |                          |              |           |              |                       |                      |                                                                     |
| Rugby                      |                                         |                                         |                                      |                           |                          |              | Optional  | $\checkmark$ |                       |                      | Boots,<br>gum shield, boot<br>bag                                   |
| Football                   |                                         |                                         |                                      |                           |                          |              | Optional  | $\checkmark$ |                       |                      | Boots,<br>shin pads,<br>boot bag                                    |
| Cricket,                   | $\checkmark$                            | $\checkmark$                            | $\checkmark$                         | Optional                  | Optional                 |              |           |              |                       |                      | Sports trainers                                                     |
| Athletics & PE             |                                         |                                         | $\checkmark$                         |                           |                          |              |           |              | •                     | tional if<br>mpeting | Trainers/spikes if competing                                        |
| Swimming                   |                                         |                                         |                                      |                           |                          | $\checkmark$ |           |              |                       |                      | Towel,<br>goggles, white<br>hat (swimmer),<br>red hat<br>(beginner) |