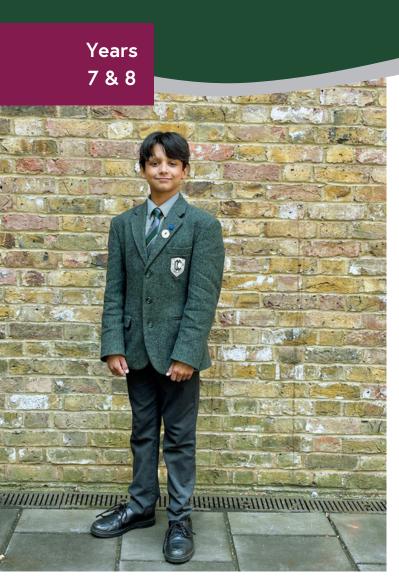

## Uniform LIST

**Senior Boys** 

Years 9,10 & 11

Uniform

- Claires Court (CC) tweed green blazer
- CC tie
- Grey shirt (Years 7 and 8)
- White shirt (Choir and for Years 9, 10 & 11)
- Grey socks
- Grey long trousers
- Black outdoor shoes (polished and presentable)
- CC Green V neck jumper with badge
- CC scarf
- CC fleece jacket

| Years<br>7 & 8                   | Years<br>9, 10 & 11              |
|----------------------------------|----------------------------------|
| ✓<br>✓<br>✓                      | <b>√</b>                         |
| <b>√</b>                         | ✓<br>✓<br>✓                      |
| $\checkmark$                     | $\checkmark$                     |
| Optional<br>Optional<br>Optional | Optional<br>Optional<br>Optional |