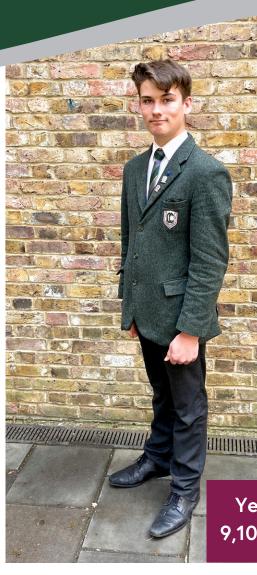

## Uniform LIST

**Senior Boys** 

Years 9,10 & 11

Uniform

- Claires Court (CC) tweed green blazer
- CC tie
- Grey shirt (Years 7 and 8)
- White shirt (Choir and for Years 9, 10 & 11)
- Grey socks
- Grey long trousers
- Black outdoor shoes (polished and presentable)
- CC Green V neck jumper with badge
- CC scarf
- CC fleece jacket

Please note that the School grey is a mid-grey (charcoal/light grey is not acceptable).