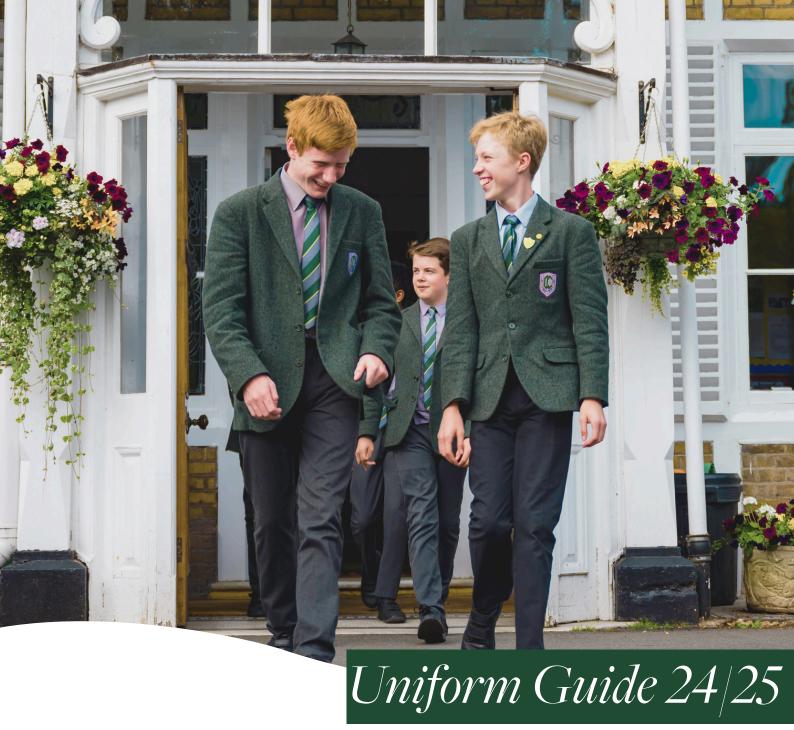

## Introduction

At Claires Court we have high expectations of our pupils' appearance. We have created this uniform guide to help parents ensure that their children are correctly equipped. Every item of clothing and equipment, including footwear, must be clearly named please.

## Uniform LIST

**Senior Boys** 

Years 9,10 & 11

Uniform

- Claires Court (CC) tweed green blazer
- CC tie
- Grey shirt (Years 7 and 8)
- White shirt (Choir and for Years 9, 10 & 11)
- Grey socks
- Grey long trousers
- Black outdoor shoes (polished and presentable)
- CC Green V neck jumper with badge
- CC scarf
- CC fleece jacket