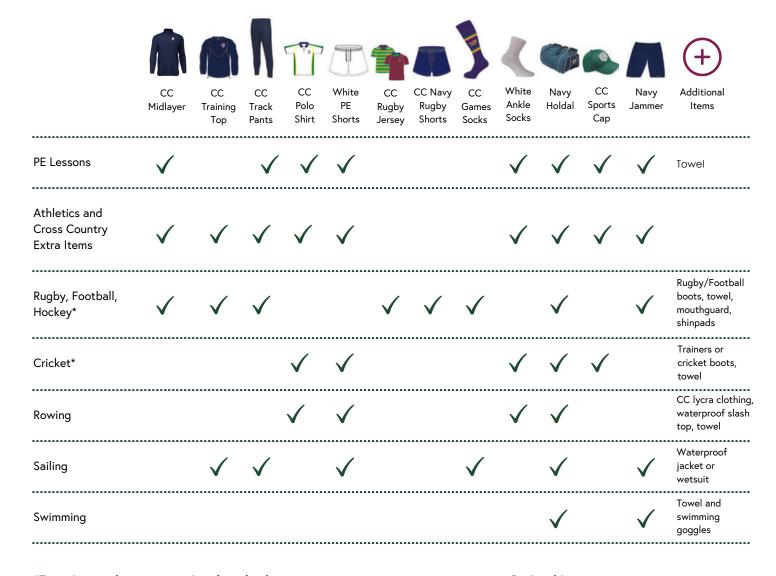

## Sports KIT

**Senior Boys** 

#### \*Team items when representing the school

CC Football Jersev

CC Cricket Shirt

Cricket Trousers

CC Athletics Vest

CC Coloured Cricket Shirt Y9 and above

#### Optional items

CC t Cricket r Sweater

CC Beanie

Baselayer

- Sports items need to have a pupil's initials printed on them, our kit supplier Hawkinsport will advise you.
- Suitable sports trainers are required and astro/running spikes can be purchased if desired.